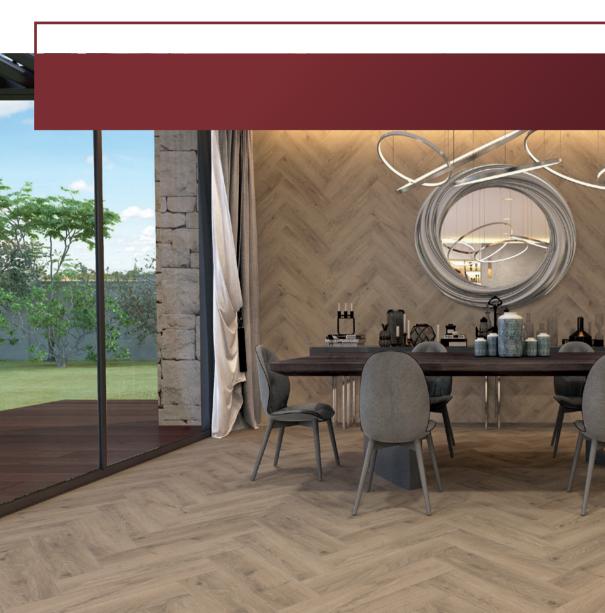

of Veryeri and has 70 years of company and 20 years of brand history.



Now, you can create every pattern you dreamed of with just one-sized laminate flooring.

XMOOD is a Veroxfloor laminate parquet product series which allows you to create countless patterns with just one-sized product. Thanks to the innovative idea behind XMOOD 360 Quattro Clic system, they can easily be combined with each other, with minimum effort. You can create your own pattern or get inspired by examples in this catalogue.

And If you need any information beyond these, we're always here to answer your further questions. You're invited to Veroxfloor to experience XMOOD's endless possibilities.

### Easy 360° install with the new "Quattro Clic".



### Endless possibilities with one size and three colours.











OAK TELLARO

## Herringbone X31-157







# OAK TELLARO Square x31-157









# OAK PIGNOLA Square X21-157







OAK PIGNOLA

## Herringbone X21-157













# OAK BOSA Square X27-157







# OAK BOSA Square X27-157





Make difference with borders.





Think outside the box.





...and the new "Quattro Clic" system.





## Colours





OAK BOSA X27-157

## Specifications

### **Quattro Clic**

Quattro Clic system have been specifically designed to make fitting your laminate fooring as easy and hassle free as possible. The click profiles allow indiviual panels to be joined together quickly with minimal tools or complications.

### Handscraped Effect

A breathtakingly elegant and realistic oiled finish, with gentle irregular undulations, inspired by traditional Amish craftsma