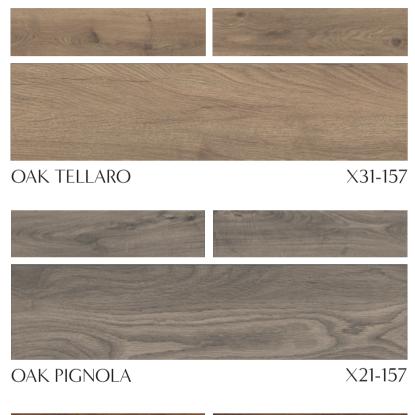

### Endless possibilities with one size and three colours.

OAK TELLARO

# OAK PIGNOLA Square X21-157

OAK PIGNOLA

## Herringbone X21-157