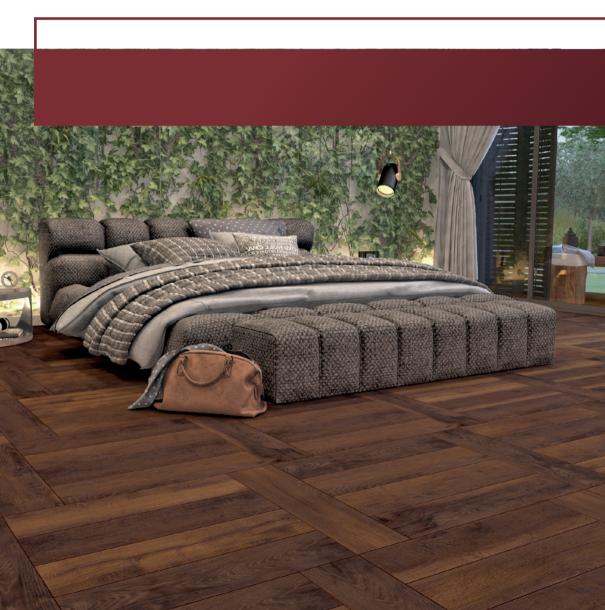

### Endless possibilities with one size and three colours.

OAK TELLARO

## Herringbone X31-157