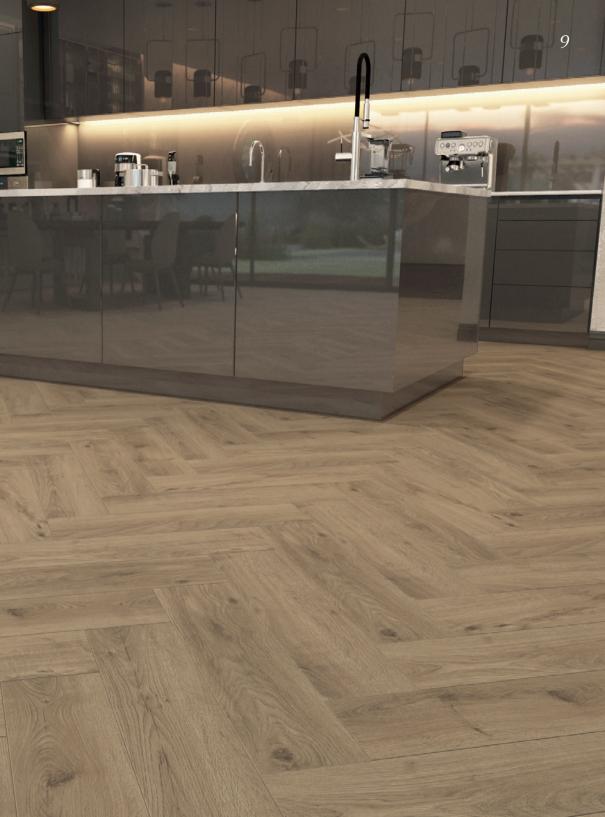

## Herringbone X31-157

### Endless possibilities with one size and three colours.

OAK TELLARO