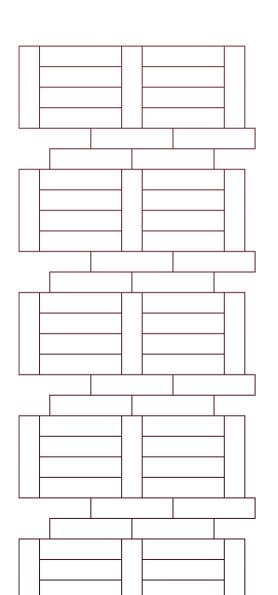

you can create every pattern you dreamed of with just one-sized laminate flooring.

XMOOD is a Veroxfloor laminate parquet product series which allows you to create countless patterns with just one-sized product. Thanks to the innovative idea behind XMOOD 360 Quattro Clic system, they can easily be combined with each other, with minimum effort. You can create your own pattern or get inspired by examples in this catalogue.

And If you need any information beyond these, we're always here to answer your further questions. You're invited to Veroxfloor to experience XMOOD's endless possibilities.

### Easy 360° install with the new "Quattro Clic".



### Endless possibilities with one size and three colours.











OAK TELLARO

## Herringbone X31-157







# OAK TELLARO Square x31-157









# OAK PIGNOLA Square X21-157







OAK PIGNOLA

## Herringbone X21-157













# OAK BOSA Square X27-157







# OAK BOSA Square X27-157





Make difference with borders.





Think outside the box.





...and the new "Quattro Clic" system.





## Colours





OAK BOSA X27-157

## Specifications

### **Quattro Clic**

Quattro Clic system have been specifically designed to make fitting your laminate fooring as easy and hassle free as possible. The click profiles allow indiviual panels to be joined together quickly with minimal tools or complications.

### Handscraped Effect

A breathtakingly elegant and realistic oiled finish, with gentle irregular undulations, inspired by traditional Amish craftsmanship. The soft matt surface replicates the hardwood area of solid flooring g