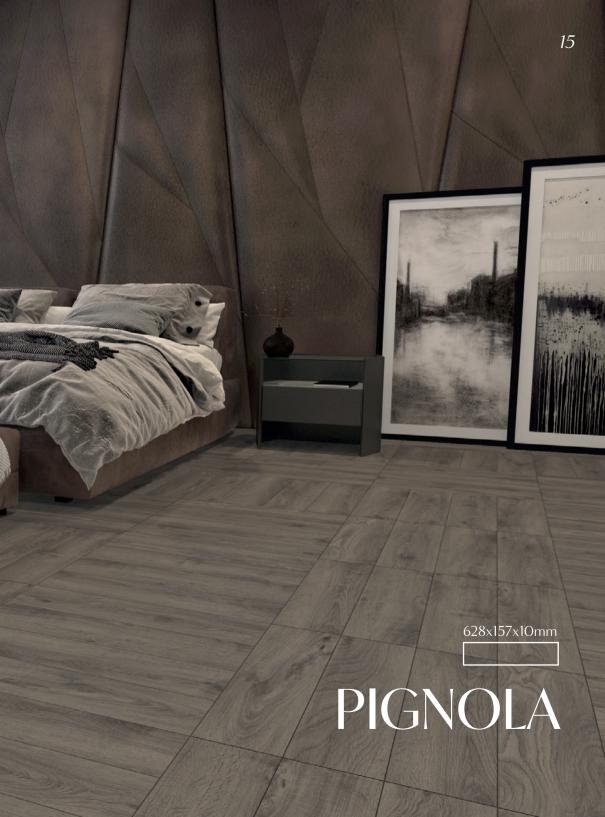

can create every pattern you dreamed of with just one-sized laminate flooring.

XMOOD is a Veroxfloor laminate parquet product series which allows you to create countless patterns with just one-sized product. Thanks to the innovative idea behind XMOOD 360 Quattro Clic system, they can easily be combined with each other, with minimum effort. You can create your own pattern or get inspired by examples in this catalogue.

And If you need any information beyond these, we're always here to answer your further questions. You're invited to Veroxfloor to experience XMOOD's endless possibilities.

### Easy 360° install with the new "Quattro Clic".



### Endless possibilities with one size and three colours.











OAK TELLARO

## Herringbone X31-157







# OAK TELLARO Square x31-157









# OAK PIGNOLA Square X21-157







OAK PIGNOLA

## Herringbone X21-157













# OAK BOSA Square X27-157







# OAK BOSA Square X27-157





Make difference with borders.





Think outside the box.





...and the new "Quattro Clic" system.





## Colours





OAK BOSA X27-157

## Specifications

### **Quattro Clic**

Quattro Clic system have been specifically designed to make fitting your laminate fooring as easy and hassle free as possible. The click profiles allow indiviual panels to be joined together quickly with minimal tools or complications.

### Handscraped Effect

A breathtakingly elegant and realistic oiled finish, with gentle irregular undulations, inspired by traditional Amish craftsmanship. The soft matt surface replicates the hardwood area of solid flooring gentl