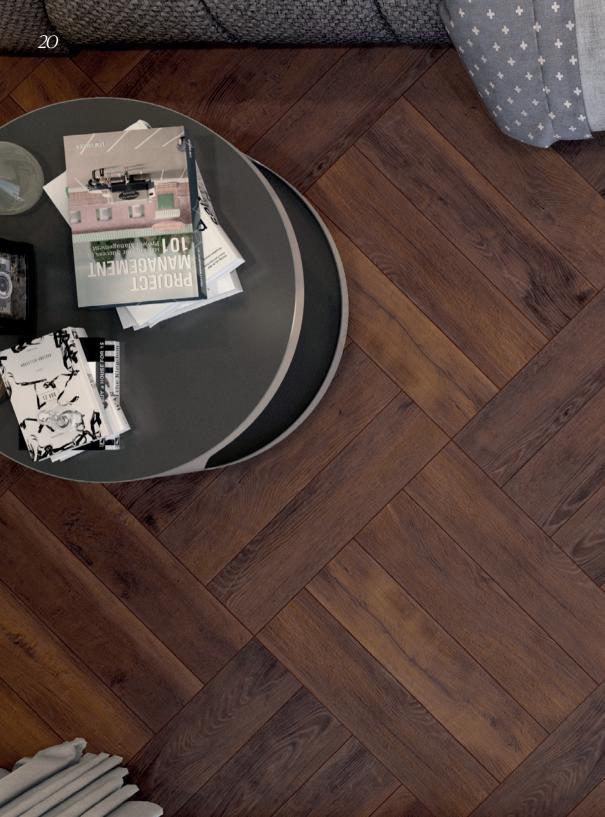

XMOOD is a Veroxfloor laminate parquet product series which allows you to create countless patterns with just one-sized product. Thanks to the innovative idea behind XMOOD 360 Quattro Clic system, they can easily be combined with each other, with minimum effort. You can create your own pattern or get inspired by examples in this catalogue.

And If you need any information beyond these, we're always here to answer your further questions. You're invited to Veroxfloor to experience XMOOD's endless possibilities.

### Easy 360° install with the new "Quattro Clic".



### Endless possibilities with one size and three colours.











OAK TELLARO

## Herringbone X31-157







# OAK TELLARO Square x31-157









# OAK PIGNOLA Square X21-157







OAK PIGNOLA

## Herringbone X21-157













# OAK BOSA Square X27-157







# OAK BOSA Square X27-157





Make difference with borders.





Think outside the box.





...and the new "Quattro Clic" system.





## Colours





OAK BOSA X27-157

## Specifications

### **Quattro Clic**

Quattro Clic system have been specifically designed to make fitting your laminate fooring as easy and hassle free as possible. The click profiles allow indiviual panels to be joined together quickly with minimal tools or complications.

### Handscraped Effect

A breathtakingly elegant and realistic oiled finish, with gentle irregular undulations, inspired by traditional Amish craftsmanship. The soft matt surface replicates the hardwood area of solid flooring gently polished over time due to footfall. Meanwhile the deep matt pores are highlight