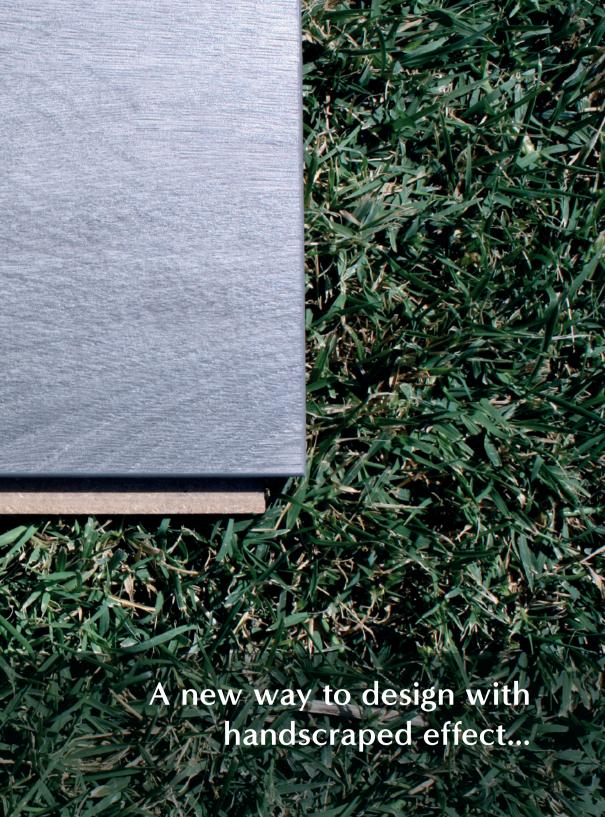

### Handscraped Effect

A breathtakingly elegant and realistic oiled finish, with gentle irregular undulations, inspired by traditional Amish craftsmanship. The soft matt surface replicates the hardwood area of solid flooring gently polished over time due to footfall. Meanwhile the deep matt pores are highlighted with glossy accents.