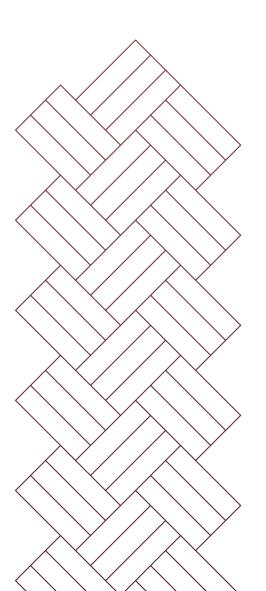

ing.

XMOOD is a Veroxfloor laminate parquet product series which allows you to create countless patterns with just one-sized product. Thanks to the innovative idea behind XMOOD 360 Quattro Clic system, they can easily be combined with each other, with minimum effort. You can create your own pattern or get inspired by examples in this catalogue.

And If you need any information beyond these, we're always here to answer your further questions. You're invited to Veroxfloor to experience XMOOD's endless possibilities.

### Easy 360° install with the new "Quattro Clic".



### Endless possibilities with one size and three colours.











OAK TELLARO

## Herringbone X31-157







# OAK TELLARO Square x31-157









# OAK PIGNOLA Square X21-157







OAK PIGNOLA

## Herringbone X21-157













# OAK BOSA Square X27-157







# OAK BOSA Square X27-157





Make difference with borders.





Think outside the box.





...and the new "Quattro Clic" system.





## Colours





OAK BOSA X27-157

## Specifications

### **Quattro Clic**

Quattro Clic system have been specifically designed to make fitting your laminate fooring as easy and hassle free as possible. The click profiles allow indiviual panels to be joined together quickly with minimal tools or complications.

### Handscraped Effect

A breathtakingly elegant and realistic oiled finish, with gentle irregular undulations, inspired by traditional Amish craftsmanship. The soft matt surface replicates the hardwood area of solid flooring gently polished over time due to footfall. Meanwhile the deep matt pores are hig