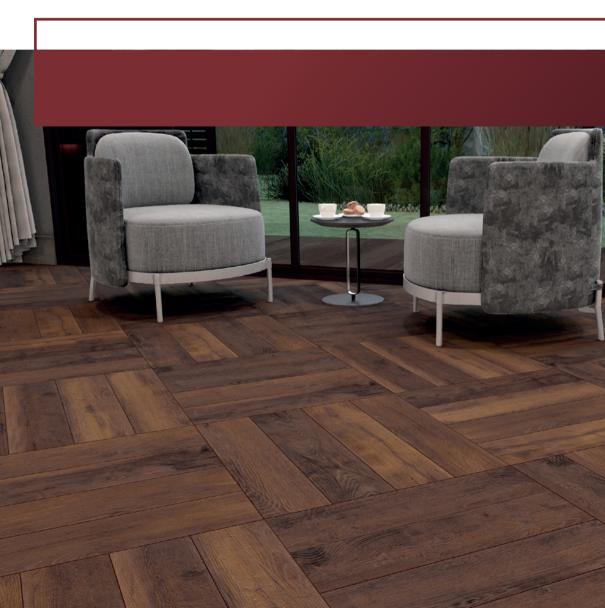

# OAK BOSA Square X27-157

Make difference with borders.

Think outside the box.

...and the new "Quattro Clic" system.