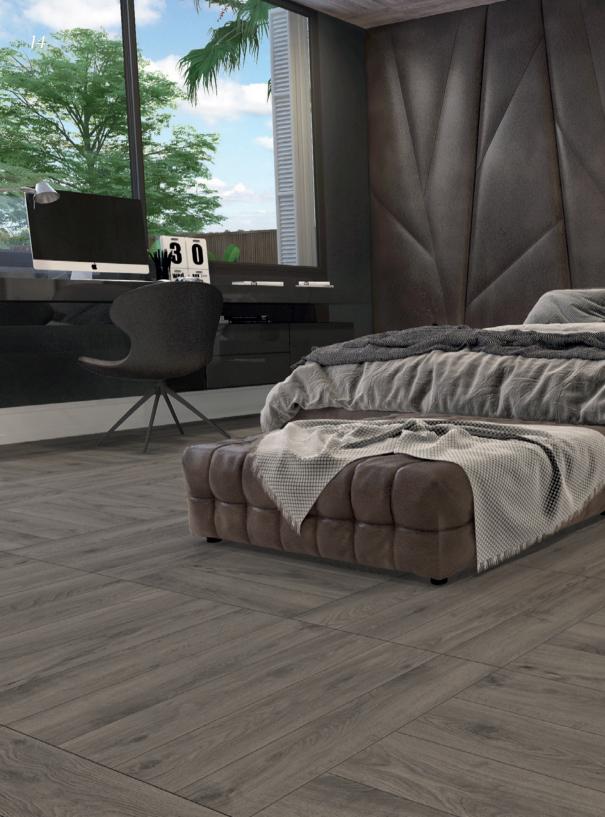

ou can create every pattern you dreamed of with just one-sized laminate flooring.

XMOOD is a Veroxfloor laminate parquet product series which allows you to create countless patterns with just one-sized product. Thanks to the innovative idea behind XMOOD 360 Quattro Clic system, they can easily be combined with each other, with minimum effort. You can create your own pattern or get inspired by examples in this catalogue.

And If you need any information beyond these, we're always here to answer your further questions. You're invited to Veroxfloor to experience XMOOD's endless possibilities.

### Easy 360° install with the new "Quattro Clic".



### Endless possibilities with one size and three colours.











OAK TELLARO

## Herringbone X31-157







# OAK TELLARO Square x31-157









# OAK PIGNOLA Square X21-157







OAK PIGNOLA

## Herringbone X21-157













# OAK BOSA Square X27-157







# OAK BOSA Square X27-157





Make difference with borders.





Think outside the box.





...and the new "Quattro Clic" system.





## Colours





OAK BOSA X27-157

## Specifications

### **Quattro Clic**

Quattro Clic system have been specifically designed to make fitting your laminate fooring as easy and hassle free as possible. The click profiles allow indiviual panels to be joined together quickly with minimal tools or complications.

### Handscraped Effect

A breathtakingly elegant and realistic oiled finish, with gentle irregular undulations, inspired by traditional Amish craftsmanship. The soft matt surface replicates the hardwood area of solid flooring gen