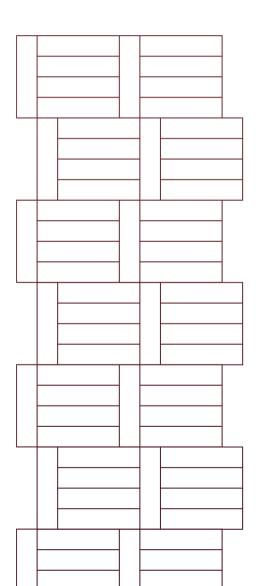

ou to create countless patterns with just one-sized product. Thanks to the innovative idea behind XMOOD 360 Quattro Clic system, they can easily be combined with each other, with minimum effort. You can create your own pattern or get inspired by examples in this catalogue.

And If you need any information beyond these, we're always here to answer your further questions. You're invited to Veroxfloor to experience XMOOD's endless possibilities.

### Easy 360° install with the new "Quattro Clic".



### Endless possibilities with one size and three colours.











OAK TELLARO

## Herringbone X31-157







# OAK TELLARO Square x31-157









# OAK PIGNOLA Square X21-157







OAK PIGNOLA

## Herringbone X21-157













# OAK BOSA Square X27-157







# OAK BOSA Square X27-157





Make difference with borders.





Think outside the box.





...and the new "Quattro Clic" system.





## Colours





OAK BOSA X27-157

## Specifications

### **Quattro Clic**

Quattro Clic system have been specifically designed to make fitting your laminate fooring as easy and hassle free as possible. The click profiles allow indiviual panels to be joined together quickly with minimal tools or complications.

### Handscraped Effect

A breathtakingly elegant and realistic oiled finish, with gentle irregular undulations, inspired by traditional Amish craftsmanship. The soft matt surface replicates the hardwood area of solid flooring gently polished over time due to footfall. Meanwhile the deep matt pores are highlighted with glossy accents.

### Authentic Embossed

The high quality Au