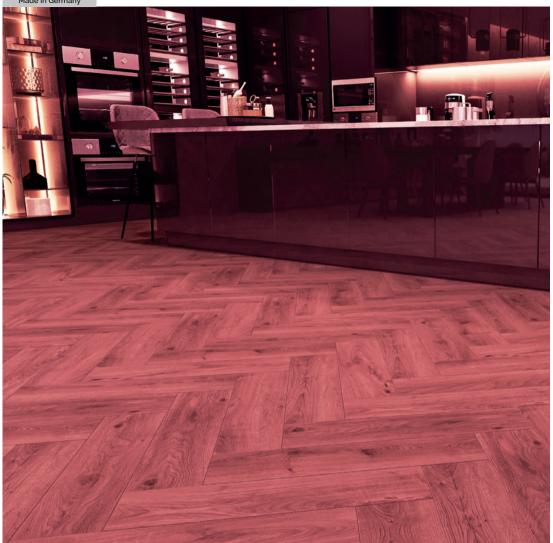

### Endless possibilities with one size and three colours.

OAK TELLARO

## Colours

OAK BOSA X27-157