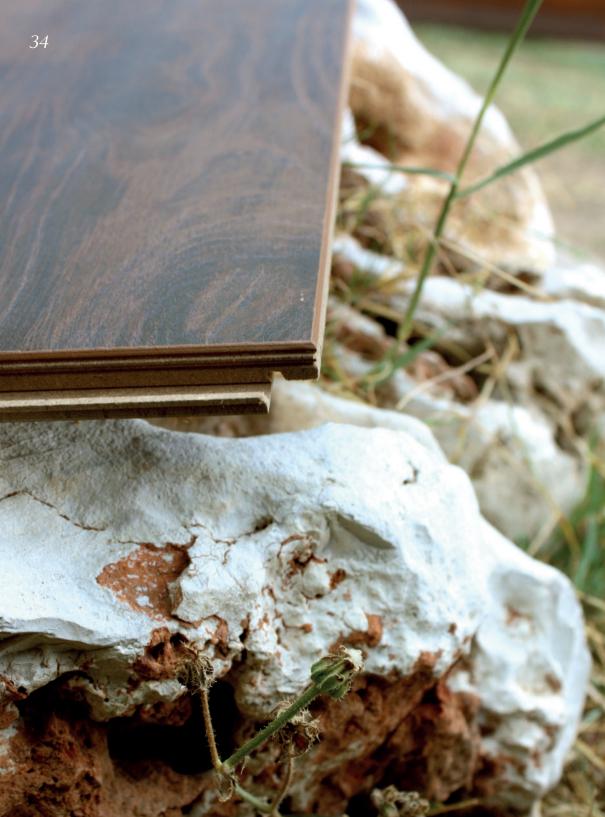

### Easy 360° install with the new "Quattro Clic".

### **Quattro Clic**

Quattro Clic system have been specifically designed to make fitting your laminate fooring as easy and hassle free as possible. The click profiles allow indiviual panels to be joined together quickly with minimal tools or complications.