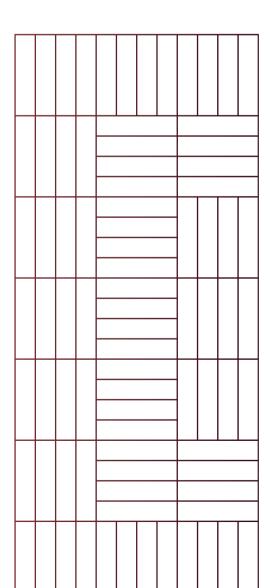

eamed of with just one-sized laminate flooring.

XMOOD is a Veroxfloor laminate parquet product series which allows you to create countless patterns with just one-sized product. Thanks to the innovative idea behind XMOOD 360 Quattro Clic system, they can easily be combined with each other, with minimum effort. You can create your own pattern or get inspired by examples in this catalogue.

And If you need any information beyond these, we're always here to answer your further questions. You're invited to Veroxfloor to experience XMOOD's endless possibilities.

### Easy 360° install with the new "Quattro Clic".



### Endless possibilities with one size and three colours.











OAK TELLARO

## Herringbone X31-157







# OAK TELLARO Square x31-157









# OAK PIGNOLA Square X21-157







OAK PIGNOLA

## Herringbone X21-157













# OAK BOSA Square X27-157







# OAK BOSA Square X27-157





Make difference with borders.





Think outside the box.





...and the new "Quattro Clic" system.





## Colours





OAK BOSA X27-157

## Specifications

### **Quattro Clic**

Quattro Clic system have been specifically designed to make fitting your laminate fooring as easy and hassle free as possible. The click profiles allow indiviual panels to be joined together quickly with minimal tools or complications.

### Handscraped Effect

A breathtakingly elegant and realistic oiled finish, with gentle irregular undulations, inspired by traditional Amish craftsmanship. The soft matt surface replicates the hardwood area of solid flooring gently polished over time due to foot