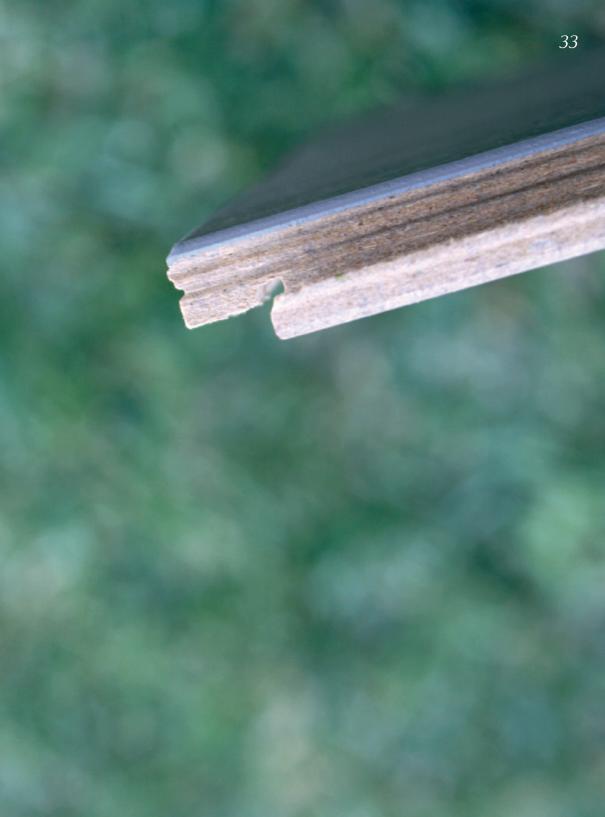

### **Quattro Clic**

Quattro Clic system have been specifically designed to make fitting your laminate fooring as easy and hassle free as possible. The click profiles allow indiviual panels to be joined together quickly with minimal tools or complications.