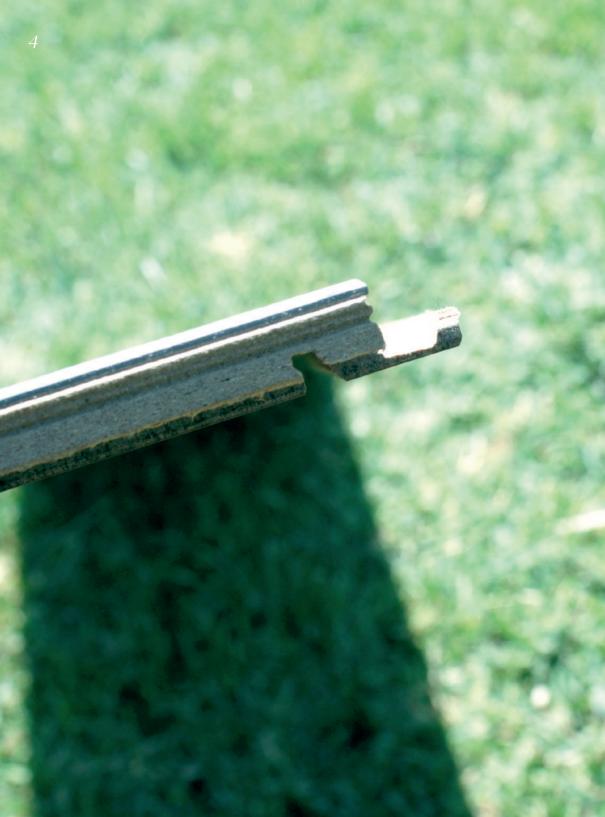

### Easy 360° install with the new "Quattro Clic".

### **Quattro Clic**

Quattro Clic system have been specifically designed to make fitting your laminate fooring as easy and hassle free as possible. The click profiles allow indiviual panels to be joined together quickly with minimal tools or complications.