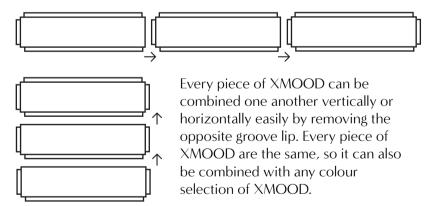

### Easy 360° install with the new "Quattro Clic".

### **Quattro Clic**

Quattro Clic system have been specifically designed to make fitting your laminate fooring as easy and hassle free as possible. The click profiles allow indiviual panels to be joined together quickly with minimal tools or complications.