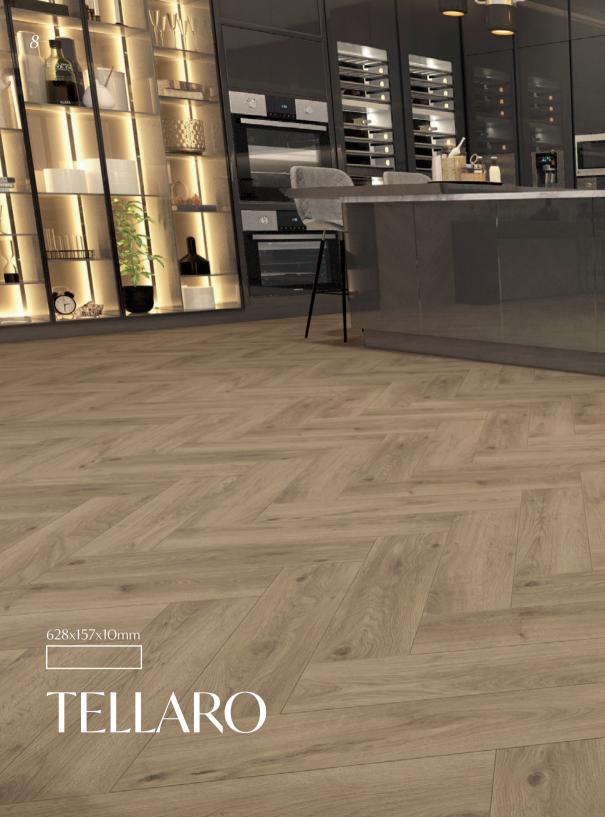

and of Veryeri and has 70 years of company and 20 years of brand history.



Now, you can create every pattern you dreamed of with just one-sized laminate flooring.

XMOOD is a Veroxfloor laminate parquet product series which allows you to create countless patterns with just one-sized product. Thanks to the innovative idea behind XMOOD 360 Quattro Clic system, they can easily be combined with each other, with minimum effort. You can create your own pattern or get inspired by examples in this catalogue.

And If you need any information beyond these, we're always here to answer your further questions. You're invited to Veroxfloor to experience XMOOD's endless possibilities.

### Easy 360° install with the new "Quattro Clic".



### Endless possibilities with one size and three colours.











OAK TELLARO

## Herringbone X31-157







# OAK TELLARO Square x31-157









# OAK PIGNOLA Square X21-157







OAK PIGNOLA

## Herringbone X21-157













# OAK BOSA Square X27-157







# OAK BOSA Square X27-157





Make difference with borders.





Think outside the box.





...and the new "Quattro Clic" system.





## Colours





OAK BOSA X27-157

## Specifications

### **Quattro Clic**

Quattro Clic system have been specifically designed to make fitting your laminate fooring as easy and hassle free as possible. The click profiles allow indiviual panels to be joined together quickly with minimal tools or complications.

### Handscraped Effect

A breathtakingly elegant and realistic oiled finish, with gentle irregular undulations, inspired by traditional Amish craf